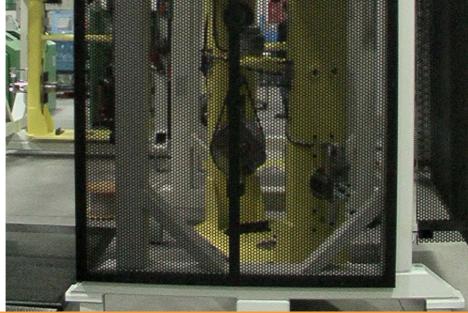

## **BOBBINS**

1000 DIN 800 DIN

Tension on product with pneumatic dancer controlled by PLC

- ROTATING SPEED :

MAX. 200 m/min.

- BRAKING:

from 3 to 20 Kg.

SERVODIAMETER WITH MOTORIZED REGULATION OF TENSION

The passage of the back twist, coming from the rotation of the vertical fork, is guaranteed by a pulley of multiple freedom degrees ©, put on the top of the frame and oriented towards the laying up point.